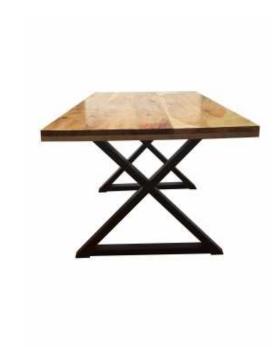

## 8 Seater Dining Room Table (5000 R)

Location **Gauteng, Vereeniging** https://www.freeadsz.co.za/x-101239-z

This 8 Seater Dining Table is made from Solid Poplar wood with steel cross legs. Dimensions 2000mm x 900mm. Please contact us on 081 768.