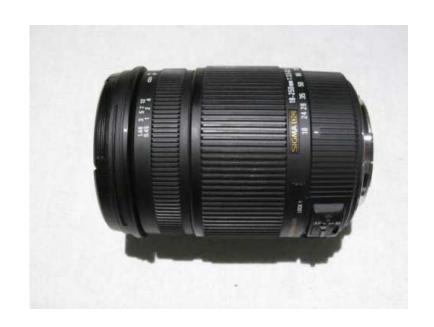

## 

Gauteng, Pretoria Location https://www.freeadsz.co.za/x-10273-z

Sigma DC 18 to 250mm 1:3.5-6.3 HSM for Canon SLR camera, lens cap and rear cover, in excellent and 100% working condition, Please call or Whatsapp Ben Mans during Office hours, Mo-Fr 08:00 to 17:00 and Sat 08:00 to 10:00 on 082 9312129, PLEASE Don't SMS, PRICE NOT