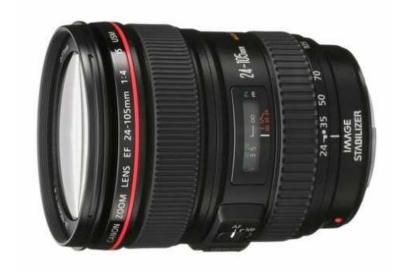

## Canon EF 24-105mm f4 L IS USM Lens for Canon EOS SLR Cameras (9999 R)

Gauteng, Pretoria Location https://www.freeadsz.co.za/x-10274-z

Canon EF 24-105mm f/4 L IS USM Lens for Canon EOS SLR Cameras. 24-105mm standard zoom lens with f/4 maximum aperture for Canon EOS SLR cameras, 1 Super UD glass element and 3 aspherical lenses minimize chromatic aberration and distortion, Ring-type USM system delivers silent but quick autofocus (AF); full-time manual focus, Image Stabilizer technology steadies camera shake at up to 3 stops; weighs 23.6 ounces, Dust- and moisture-resistant; measures 3.3 inches in diameter and 4.2 inches long, in excellent and 100% working condition, Please call or Whatsapp Ben Mans during Office hours, Mo-Fr 08:00 to 17:00 and Sat 08:00 to 10:00 on 082 9312129, PLEASE Don't SMS, PRICE NOT