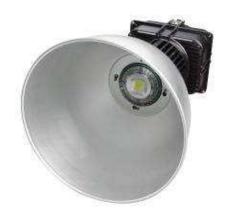

## 50W 220V LED HIGH BAY LIGHTS (1606 R)

Location **Gauteng**, **Johannesburg** https://www.freeadsz.co.za/x-102864-z

## 50W 220V LED HIGH BAY LIGHTS

- Substantial Energy Saving Compared to High Pressure Sodium or Metal Halide
- Long Life Span with Minimum Luminance Attenuation (means light continues to be strong even after many years)
- Instant Start and No Humming/Flickering with Even Light Distribution and Brilliant Color Rendering
- Solid State LED Design and Circuitry makes it Literally Maintenance Free
- Great for Shock and High Vibration Environment