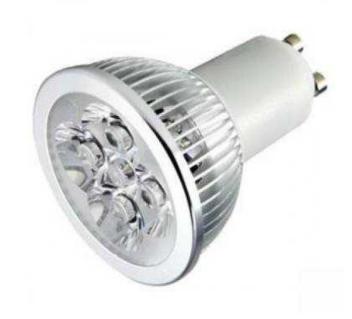

## **5W 220V LED DOWN LIGHTS GU10 (53 R)**

Location Gauteng, Johannesburg

https://www.freeadsz.co.za/x-102865-z

## 5W 220V LED DOWN LIGHTS GU10

- Long Life
- Energy Efficiency
- Ecologically Friendly
- Durable Quality
- Zero UV Emissions
- Low-Voltage
- Operational in Extremely Cold or Hot Temperatures