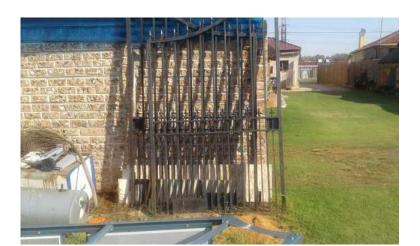

## Large steel gates - double - R1200 (1200 R)

Location **Gauteng, Midrand** https://www.freeadsz.co.za/x-105708-z

Large steel gates - double - R1200 for both no motors or gate

| 廻       | Large steel gates - double - R1200        |
|---------|-------------------------------------------|
|         | https://www.freeadsz.co.za/x-1057<br>08-z |
|         | Large steel gates - double -<br>R1200     |
|         | https://www.freeadsz.co.za/x-1057<br>08-z |
|         | Large steel gates - double -<br>R1200     |
|         | https://www.freeadsz.co.za/x-1057<br>08-z |
|         | Large steel gates - double - R1200        |
|         | https://www.freeadsz.co.za/x-1057<br>08-z |
|         | Large steel gates - double - R1200        |
|         | https://www.freeadsz.co.za/x-1057<br>08-z |
|         | Large steel gates - double -<br>R1200     |
| 製物      | https://www.freeadsz.co.za/x-1057<br>08-z |
|         | Large steel gates - double - R1200        |
|         | https://www.freeadsz.co.za/x-1057<br>08-z |
|         | Large steel gates - double -<br>R1200     |
|         | https://www.freeadsz.co.za/x-1057<br>08-z |
|         | Large steel gates - double -<br>R1200     |
|         | https://www.freeadsz.co.za/x-1057<br>08-z |
|         | Large steel gates - double -<br>R1200     |
| بالمسار | https://www.freeadsz.co.za/x-1057<br>08-z |