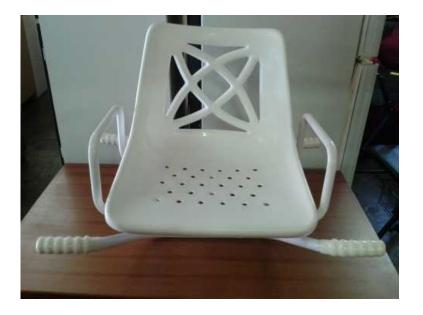

## Swivel Bath Chair (350 R)

https://www.freeadsz.co.za/x-1067 7-z

Swivel

Bath

Chair

Location Gauteng, Johannesburg https://www.freeadsz.co.za/x-10677-z

Ideal for the elderly, disabled or convalescing patient. Almost new in excellent clean condition. Helps prevent slips and falls in the.