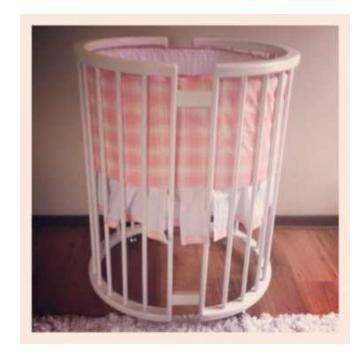

## 3 Stage Cot (5100 R)

Location **Gauteng, Moot** https://www.freeadsz.co.za/x-106805-z

Small cot to a toddler bed. Includes all extensions, linens and mattresses. Also has wheels. Made to order in you choice of natural, staine or painted. Lead time 3-4 weeks. Delivery can be arranged country.