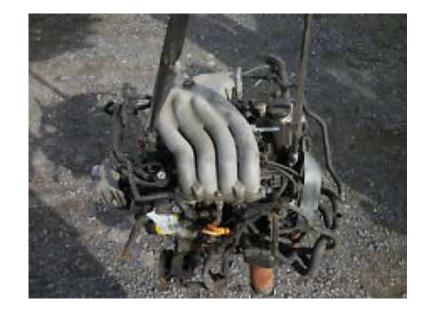

## Golf 2000 engine (6950 R)

Location **Gauteng, Johannesburg** https://www.freeadsz.co.za/x-10688-z

VW Golf 2000 ADY engine, imported and in good condition, +- 5 years old, average of 60 - 80

| Golf                  | 2000         | engine  |
|-----------------------|--------------|---------|
| https://www.fr<br>8-z | eeadsz.co.za | /x-1068 |
| Golf                  | 2000         | engine  |
| https://www.fr<br>8-z | eeadsz.co.za | /x-1068 |
| Golf                  | 2000         | engine  |
| https://www.fr<br>8-z | eeadsz.co.za | /x-1068 |
| Golf                  | 2000         | engine  |
| https://www.fr<br>8-z | eeadsz.co.za | /x-1068 |
| Golf                  | 2000         | engine  |
| https://www.fr<br>8-z | eeadsz.co.za | /x-1068 |
| Golf                  | 2000         | engine  |
| https://www.fr<br>8-z | eeadsz.co.za | /x-1068 |
| Golf                  | 2000         | engine  |
| https://www.fr<br>8-z | eeadsz.co.za | /x-1068 |
| Golf                  | 2000         | engine  |
| https://www.fr<br>8-z | eeadsz.co.za | /x-1068 |
| Golf                  | 2000         | engine  |
| https://www.fr<br>8-z | eeadsz.co.za | /x-1068 |
| Golf                  | 2000         | engine  |
| https://www.fr<br>8-z | eeadsz.co.za | /x-1068 |