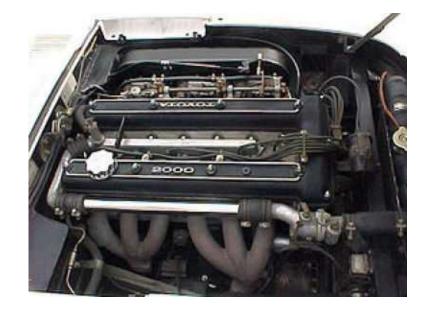

## Toyota 7MGE engine (5500 R)

Location **Gauteng, Johannesburg** https://www.freeadsz.co.za/x-10702-z

7MGE 3.0 hbs engine, imported and in good condition +- 5 years old, average of 60 - 80

| <br>8:<br>8: | Toyota                  | 7MGE        | engine   |
|--------------|-------------------------|-------------|----------|
|              | https://www.free<br>2-z | eadsz.co.za | /x-1070  |
|              | Toyota                  | 7MGE        | engine   |
|              | https://www.free<br>2-z | eadsz.co.za | √x-1070  |
|              | Toyota                  | 7MGE        | engine   |
|              | https://www.free<br>2-z | eadsz.co.za | /x-1070  |
|              | Toyota                  | 7MGE        | engine   |
|              | https://www.free<br>2-z | eadsz.co.za | √x-1070  |
|              | Toyota                  | 7MGE        | engine   |
|              | https://www.free<br>2-z | eadsz.co.za | /x-1070  |
|              | Toyota                  | 7MGE        | engine   |
|              | https://www.free<br>2-z | eadsz.co.za | /x-1070  |
|              | Toyota                  | 7MGE        | engine   |
|              | https://www.free<br>2-z | eadsz.co.za | l/x-1070 |
|              | Toyota                  | 7MGE        | engine   |
|              | https://www.free<br>2-z | eadsz.co.za | /x-1070  |
|              | Toyota                  | 7MGE        | engine   |
|              | https://www.free<br>2-z | eadsz.co.za | /x-1070  |
|              | Toyota                  | 7MGE        | engine   |
|              | https://www.free<br>2-z | eadsz.co.za | /x-1070  |