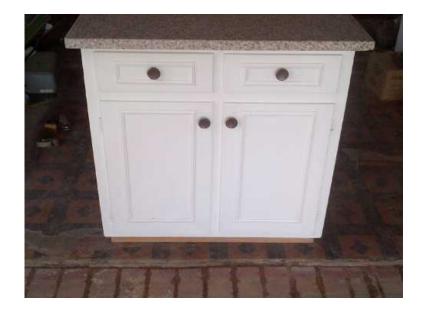

## Granite Island Unit - butchers block on wheels (1200 R)

Location Gauteng, Centurion https://www.freeadsz.co.za/x-10724-z

Island Unit -

| ttps://ww             | Granite<br>lock  |
|-----------------------|------------------|
| ttps://www.freeadsz.c | Island Uni<br>on |