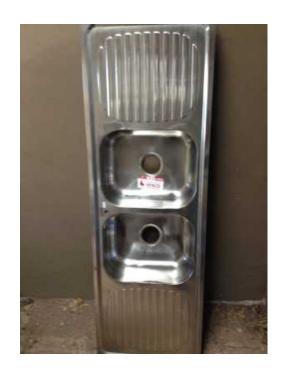

## **Twin Washing Basin (500 R)**

Location **Gauteng, Centurion** https://www.freeadsz.co.za/x-10734-z

Brand new Twin washing

|                |         |                |         |                |         |                      |         |                |         |                      |         |                 |         |                |         |                |         |                | 回線響     |
|----------------|---------|----------------|---------|----------------|---------|----------------------|---------|----------------|---------|----------------------|---------|-----------------|---------|----------------|---------|----------------|---------|----------------|---------|
| https://www.f  | Twin    | https://www.f  | Twin    | https://www.f  | Twin    | https://www.f<br>4-z | Twin    | https://www.f  | Twin    | https://www.f<br>4-z | Twin    | https://www.f   | Twin    | https://www.f  | Twin    | https://www.f  | Twin    | https://www.f  | Twin    |
| reeadsz.co.za/ | Washing | reeadsz.co.za/ | Washing | reeadsz.co.za/ | Washing | reeadsz.co.za/       | Washing | reeadsz.co.za/ | Washing | reeadsz.co.za/       | Washing | reeadsz.co.za/) | Washing | reeadsz.co.za/ | Washing | reeadsz.co.za/ | Washing | reeadsz.co.za/ | Washing |
| x-1073         | Basin   | x-1073         | Basin   | x-1073         | Basin   | x-1073               | Basin   | x-1073         | Basin   | x-1073               | Basin   | x-1073          | Basin   | x-1073         | Basin   | x-1073         | Basin   | x-1073         | Basin   |