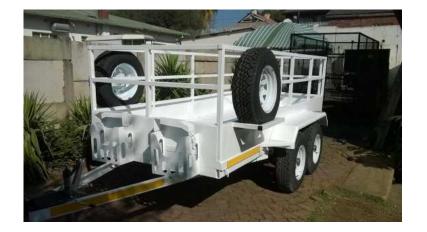

## Trailers built to client Specifications (15600 R)

Location Gauteng, Pretoria https://www.freeadsz.co.za/x-10807-z

Trailers built to client specifications. Any shape any size from R15600. Including Roadworthy and