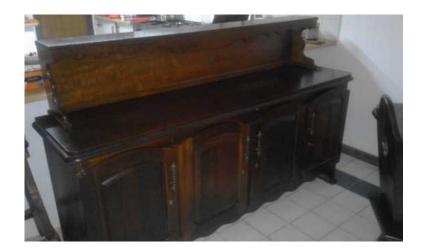

## Antique 6 Seater extendable dining table with chairs and sideboard (14000 R)

Gauteng, Centurion Location https://www.freeadsz.co.za/x-108077-z

Antique 6 Seater extendable dining table with chairs and sideboard

1970's design, kiaat wood, extendable dining room table with 6 chairs and a sideboard with key to lock In very good condition and looked.

| \$://w                       |   |
|------------------------------|---|
| W                            | 2 |
| .free                        |   |
| ads                          |   |
| s://www.freeadsz.co.za/x-108 |   |
| ).za/                        |   |
| ×-10                         |   |
| 8                            |   |