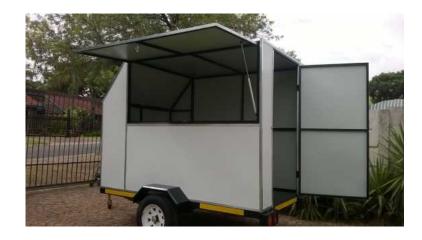

## Food trailers built to client specifications (21600 R)

Location Gauteng, Pretoria https://www.freeadsz.co.za/x-10808-z

Food trailers built to client specifications from R21600. Including: Prep table, Washbasin, Double burner stove (gas), Roadworthy and