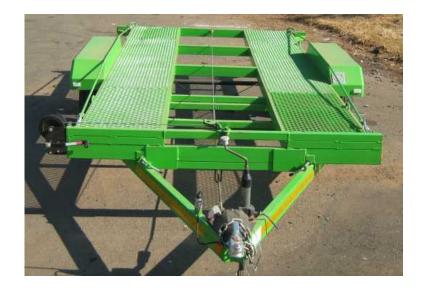

## CAR TRAILER - BRAKE NECK. 600mm GRID (30000 R)

Location Gauteng, Pretoria

https://www.freeadsz.co.za/x-10815-z

Boosh Bebee Trailers is buildes of trailers and SABS approved.

To all our clients - have a wonderful festive season and a prosperous new year.

Loading area - Length 5m x 2m wide.

Brake Coupler 2.7ton.

2 x Brake axles 1.6 ton. Both axles are 3.2 ton.

4 x "14" Rim & Tyre.

600mm wide grid on the side. Middle open as Photo's.

GVM - 2700kg

TARA - 580kg

Load - 2120kg

Roadworthy RC 1 papers with VIN No.

Our Christmas special - 5% off on this offer. 1 December to 20 December 2015.

We require a deposit of 60% to start the building of the trailer and the other 40% balance on day of collection.