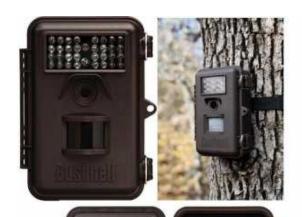

## **Bushnell Trail Camera (1600 R)**

https://www.freeadsz.co.za/x-10825-z

## **Bushnell Trophy XLT Cam**

8 MP high-quality full color resolution.

2.4" color LCD image viewer.

Day/night autosensor.

External power compatible.

Adjustable PIR (Lo/Med/High).

1-second trigger speed.

Programmable trigger interval: 1 sec. to 60 min.

Multi-image mode: 1-3 images per trigger.

Video length: 1 second to 60 seconds, programmable.

Field Scan time-lapse mode takes images at pre-set intervals, 1 minute to 60 minutes.

Temperature range -5 ° F to 140 ° F PIR sensor is motion activated out to 45'.

Runs up to one year on one set of batteries.

Adjustable web belt and 1/4-20 socket.

SD card slot. Weather proof.

Still in Very good Condition comes with box.