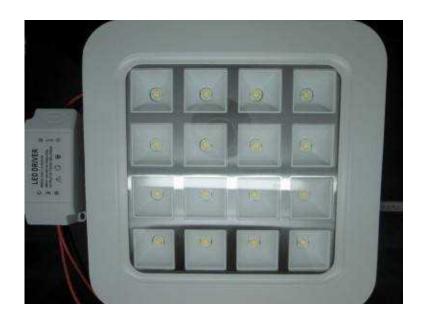

## 12W 220V LED SQUARE PANEL CEILING LIGHT (164 R)

Location Gauteng, Johannesburg

https://www.freeadsz.co.za/x-108291-z

## 12W 220V LED SQUARE PANEL CEILING LIGHT

- Energy Saving
- High Brightness
- High CRI
- Elegant Design
- Long Working Life

PRICES ARE EXCLUSIVE OF VAT!!!!

SA Energy Group stocks a wide range of the following items: LED Lights, LED Solar Light Systems, Solar Regulators, Solar Batteries, Solar Geysers,