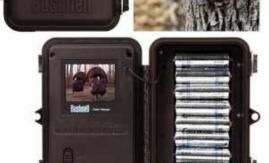

## **Bushnell Trophy XLT Cam**

8 MP high-quality full color resolution.

2.4" color LCD image viewer.

Day/night autosensor.

External power compatible.

Adjustable PIR (Lo/Med/High).

1-second trigger speed.

Programmable trigger interval: 1 sec. to 60 min.

Runs up to one year on one set of batteries.

Adjustable web belt and 1/4-20 socket.

SD card slot. Weather proof.

Still in Very good Condition comes with box.