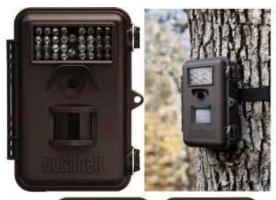

## **Bushnell Trophy XLT Cam**

8 MP high-quality full color resolution.

2.4" color LCD image viewer.

Day/night autosensor.

External power compatible.

Adjustable PIR (Lo/Med/High).

1-second trigger speed.

Programmable trigger interval: 1 sec. to 60 min.

Multi-image mode: 1-3 images per trigger.

Video length: 1 second to 60 seconds, programmable.

Field Scan time-lapse mode takes images at pre-set intervals, 1 minute to 60 minutes.

Temperature range -5 ° F to 140 ° F PIR sensor is motion activated out to 45'.

Runs up to one year on one set of batteries.

Adjustable web belt and 1/4-20 socket.

SD card slot. Weather proof.

Still in Very good Condition comes with box.