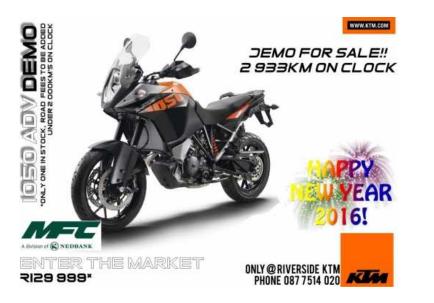

## **KTM 1050 Adventure (129999 R)**

Location Gauteng, Vereeniging https://www.freeadsz.co.za/x-10853-z

FREE ANS Z

A little smaller, lighter and with lower fuel consumption, the 1050 Adventure stands proudly alongside its larger siblings. It is a supremely competent and well equipped motorcycle at an attractive price. Traction control with different modes and ABS come as standard. The engine is built with the same state-of-the art technology as the 1190 engine and even though the engine is a little smaller, it delivers nearly the same power and torque up to 95 hp (70 kW). In addition  $\hat{a} \in$  it is A2 license compatible. This is the Demo that we have and it only has 2933km on the.