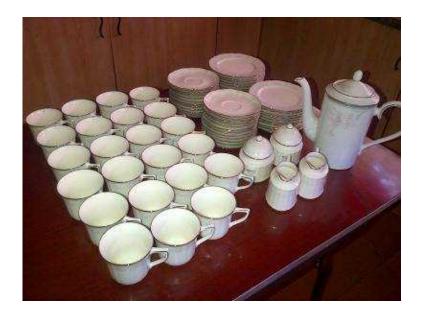

## FINE CHINA TEA SET - NORITAKE (6000 R)

Location Gauteng, Centurion https://www.freeadsz.co.za/x-10864-z

Fine China Tea Set- Noritake Contemporary 23 Cups 2 Small milk jugs

2 Sugar bowls 24 Saucers

22 Cake plates

1 Teapot with lid Noritake Evening

https://www.freeadsz.co.za/x-1086 4-z

TEA

| nttps://w                | FINE<br>VORIT,  |
|--------------------------|-----------------|
| nttps://www.freeadsz.co. | E CHINA<br>TAKE |
| sz.co.                   | TEΑ             |