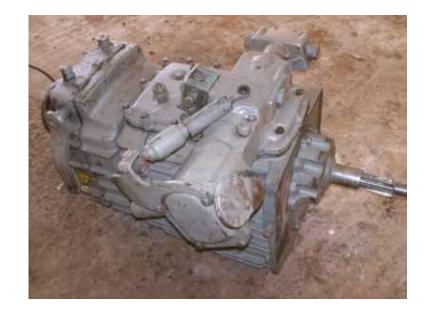

## **Gearbox (10000 R)**

Location **Gauteng, Bronkhorstspruit** https://www.freeadsz.co.za/x-109670-z

10 speed gearbox for Mercedes truck . Refurbished by Gerrie.

| https://www.freea   | nttps://www.freea  | nttps://www.freea   | nttps://www.freea   | nttps://www.freea   | https://www.freea   | https://www.freea   | https://www.freea   | https://www.freea   | https://www.freea  |
|---------------------|--------------------|---------------------|---------------------|---------------------|---------------------|---------------------|---------------------|---------------------|--------------------|
| Gearbox             | Gearbox            | Gearbox             | Gearbox             | Gearbox             | Gearbox             | Gearbox             | Gearbox             | Gearbox             | Gearbox            |
| Beadsz.co.za/x-1096 | eadsz.co.za/x-1096 | seadsz.co.za/x-1096 | eadsz.co.za/x-1096 |