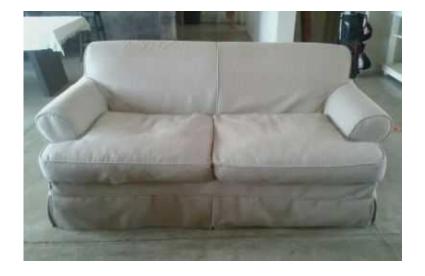

## Corricraft 2.5 Seater Slip Cover Couch (2200 R)

Location Gauteng, Roodeplaat https://www.freeadsz.co.za/x-110074-z

Excellent

| Corricraft2.5SeaterSlip<br>CoverCorricraft2.5SeaterSlip<br>CoverCorricraft2.5SeaterSlip<br>CoverCorricraft2.5SeaterSlip<br>CoverCorricraft2.5SeaterSlip<br>CoverCorricraft2.5SeaterSlip<br>CoverCorricraft2.5SeaterSlip<br>CoverCorricraft2.5SeaterSlip<br>CoverCorricraft2.5SeaterSlip<br>CoverCorricraft2.5SeaterSlip<br>CoverCorricraft2.5SeaterSlip<br>CoverNttps://www.freeadsz.co.za/x-1100<br>r4-zSlip<br>CoverSlip<br>Cover |
|-------------------------------------------------------------------------------------------------------------------------------------------------------------------------------------------------------------------------------------------------------------------------------------------------------------------------------------------------------------------------------------------------------------------------------------|
| orricraft 2.5 Seater<br>er Cc<br>://www.freeadsz.co.za/x-1                                                                                                                                                                                                                                                                                                                                                                          |
| orricraft 2.5 Seater<br>er Cc<br>://www.freeadsz.co.za/x-1                                                                                                                                                                                                                                                                                                                                                                          |
| Corricraft 2.5 Seater<br>over Cc<br>tps://www.freeadsz.co.za/x-1<br>t-z                                                                                                                                                                                                                                                                                                                                                             |
| Corricraft 2.5 Seater Slip<br>Cover Couch<br>https://www.freeadsz.co.za/x-1100<br>74-z                                                                                                                                                                                                                                                                                                                                              |