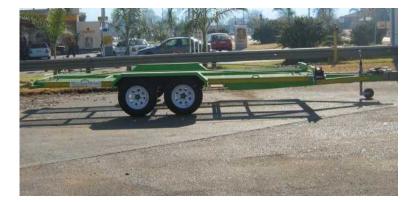

## BRAKE NECK CAR TRAILER WITH GRID (32000 R)

Location Gauteng, Bronkhorstspruit https://www.freeadsz.co.za/x-110440-z

Boosh Bebee Trailers is a builder of trailers and is SABS approved.

Loading area - Length 5m x 2m wide. Coupler - 3 ton. 2 x Brake Axles - 1.6 ton. Both Axles are 3.2 ton. 4 x "14" Rim and Tyre. 600mm wide grid on the sides - middle open. See photo's.

GVM - 3200kg TARA - 580kg Load - 2620kg

Roadworthy RC 1 papers with VIN No.

We require a deposit of 60% to start the building of the trailer and the other 40% balance on day of collection.

Go to our website - www.thinktrailers.co.za