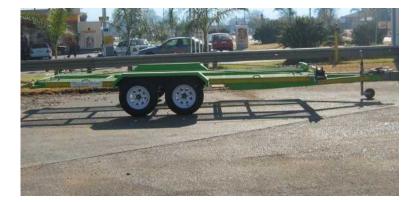

## NEW CAR TRAILER - BRAKE NECK (32000 R)

Location Gauteng, Bronkhorstspruit https://www.freeadsz.co.za/x-110442-z

Boosh Bebee Trailers is a builder of trailers and is SABS approved.

Loading area - Length 5m x 2m wide. Coupler - 3 ton. 2 x Brake Axles - 1.6 ton. Both Axles are 3.2 ton. 4 x "14" Rim and Tyre. 600mm wide grid on the sides - middle open. See photo's.

GVM - 3200kg TARA - 580kg Load - 2620kg

Roadworthy RC 1 papers with VIN No.

We require a deposit of 60% to start the building of the trailer and the other 40% balance on day of collection.

Go to our website - www.thinktrailers.co.za