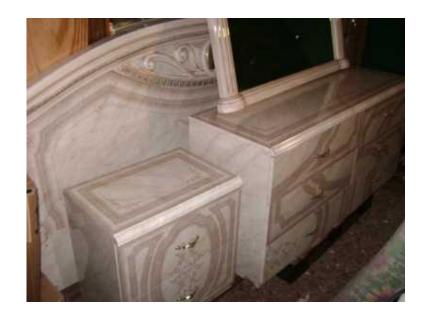

## Bedroom suite, like new, large mirror (3500 R)

Location Gauteng, Roodeplaat https://www.freeadsz.co.za/x-111296-z

Bedroom suite, like new, large mirror and lots of storage space. R3500

| <u>o</u> | droom suite, |  |
|----------|--------------|--|
|          | n suit       |  |
|          |              |  |
|          | like ne      |  |
|          | new, la      |  |
|          | large        |  |