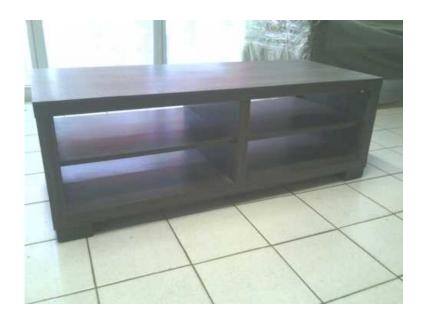

## Coffee Table (750 R)

Location Gauteng, Pretoria https://www.freeadsz.co.za/x-111782-z

Coffee Table 1.2m x 70 cm Embossed.