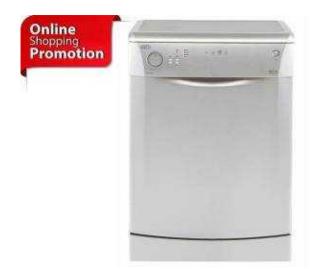

## DEFY DDW174 4 PROGRAMMES DISHWASHER METALIC (3799 R)

Location Gauteng, Pretoria https://www.freeadsz.co.za/x-11212-z

**Brand New** 

A+ Improved energy efficiency compared to A energy rating to save more on electricity costs and benefit the environment.

Feature and Specifications

12Place settings

4 Programmes

Half Load Option

DEFY D PROGRAMMES

Width 600 Depth 570 Warranty Period

1 Year Warranty

Review