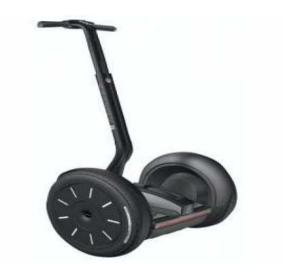

## clearance sale on brand new Segway 2 wheel even surface people carrier (68000 R)

Gauteng, Johannesburg Location https://www.freeadsz.co.za/x-112214-z

SEGWAY - NINEBOT ONE UNICYCLE R8,123.00

SEGWAY - Segway 2 wheel even surface people carrier R68,000.01

SEGWAY - Segway 2 wheel rough terrain people carrier R74,499.00

DT Sales

Adela Holtman

Email: adelaholtman@gmail.com Email:order@digitaltechnology.co.za Website: www.digitaltechnology.co.za

Customer help line: