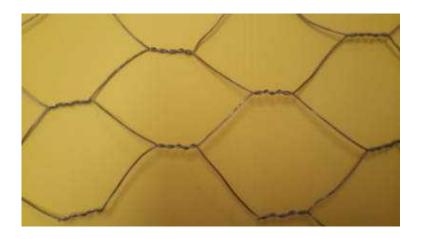

## JACKAL NETTING - 50m ROLLS (835 R)

Location Gauteng, Johannesburg

https://www.freeadsz.co.za/x-11247-z

Please note the dates of Maxishare's annual closure:

We will close at 12 noon on Friday 18 December and re-open at 08h30 on Monday 11 January 2016.

Galvanised hexagonal netting wire.

Aperture / Opening = 75mm Wire gauge / thickness = 1.8mm Roll length = 50 metres Roll width / height = 900mm Price including V.A.T. = R835.00

Other roll widths are available:

1200mm wide = R1030.00 including VAT.

1800mm wide = R1595.00 including VAT

Jackal netting is also available in 2.5mm thick; 1200mm wide at R1290.00 including VAT per 50 metre roll.

Volume discounts and dealer prices available.