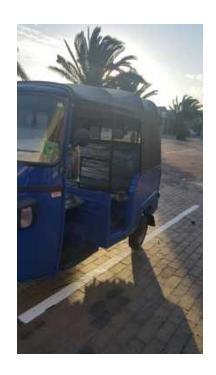

## Tuk Tuk Piaggio Ape City Passenger Vehicle 2016 (49900 R)

Location **Gauteng, Centurion** 

https://www.freeadsz.co.za/x-112601-z

## Piaggio Ape City Petrol

Piaggio has launched its versatile City 200 cc passenger carrier. The very economical City passenger carrier, comes in many colors, designed for three passengers plus a driver at a fuel consumption of 37 liters per kilometer

Luxury seating, ample space and even some storage for minor luggage.

The city fun vehicle can have many extras fitted to personalise your own Piaggio City carrier.

Full roadworthy and licensed as any normal vehicle Bank finance available with insurance

Great for a second vehicle for any family, student traveller, guesthouses, small hotel absolutely great for a tourist mover and tax, operators licenses obtainable

Ape City Petrol, three wheeled passenger carrier from the famous company, Piaggio. It measures 2700mm in length, 1400mm in width and 1820mm in height. The wheelbase and ground clearance are 1920mm and 165mm. It is powered by single cylinder, four stroke petrol engine with five speed gearbox. The engine can deliver peak power of 9.4hp at 4400rpm and peak torque of 17.1Nm at 2200-2400rpm. Suspension duty is done with the help of helicle compression spring with hydraulic telescopic absorbers at the front and rubber compression spring with hydraulic telescopic absorbers at the rear. It is equipped with drum brake at both front and rear. The fuel tank capacity is 10.5 litre. Flexible coupling, auto decompression system, low maintenance, highest mileage, gradability, power and torque and space are the highlights of new Ape City.