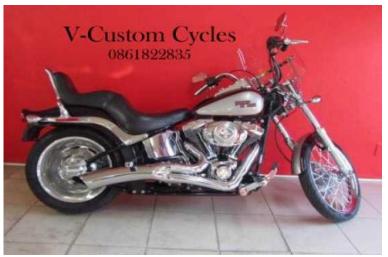

## Well Looked After Softail This is the Ideal Bike to CustomizeChop (125000 R)

Gauteng, Centurion Location https://www.freeadsz.co.za/x-112607-z

Softail Custom 2007 Model with 14411km on the Clock! 1584cc Engine.

Well Looked After Softail! This is the Ideal Bike to Customize/Chop!

Extras Include:

Detachable Screen, Billet Headlight, Vance & Hines Big Radius Two into One Exhaust, Custom Grips and Pegs, Chrome Rear Axle Cover.