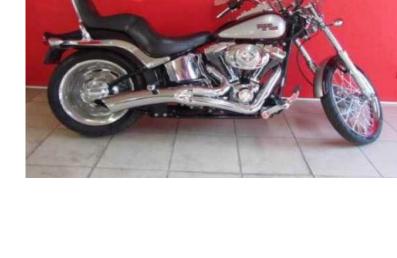

Well Looked After Softail! This is the Ideal Bike to Customize/Chop!

Extras Include:

Detachable Screen, Billet Headlight, Vance & Hines Big Radius Two into One Exhaust, Custom Grips and Pegs, Chrome Rear Axle Cover.