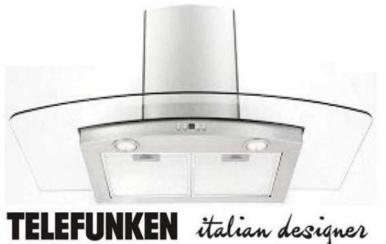

## Telefunken Italian Designs Stainless steel glass (IDC-930S) (1499 R)

Location Gauteng, Pretoria https://www.freeadsz.co.za/x-11276-z

Telefunken Italian Designs Stainless steel / glass (IDC-930S)

Display model Price: R1799

Area: Pretoria North

-Size 90cm

-In put Power: 162W -Number of Motors: 1 -Max. Motor Power 160W

-Air flow c.pty.: exhaust ( max ) 750m 3 / h

-Noise level: 58db (A) Dimension (without Chimney Pipe)

-W / D / H 900 x 500 x 290 -Electronic soft touch control

-Aluminum filter

-Lamp Power: 2 x 1W LED

-Dimension of pipe

https://www.freeadsz.co.za/x-1127 6-z Stainless

Designs glass

steel Italian Designs https://www.freeadsz.co.za/x-11276-z Stainless

https://www.freeadsz.co.za/x-11276-z