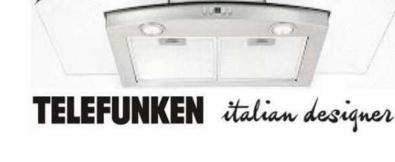

Area: Pretoria North

-Size 90cm

-In put Power: 162W -Number of Motors: 1 -Max. Motor Power 160W

-Air flow c.pty.: exhaust ( max ) 750m 3 / h

-Noise level: 58db (A) Dimension (without Chimney Pipe)

-W / D / H 900 x 500 x 290 -Electronic soft touch control

-Aluminum filter

-Lamp Power: 2 x 1W LED

-Dimension of pipe

https://www.freeadsz.co.za/x-1127 6-z Stainless

Designs glass

steel Italian Designs https://www.freeadsz.co.za/x-11276-z Stainless

https://www.freeadsz.co.za/x-11276-z