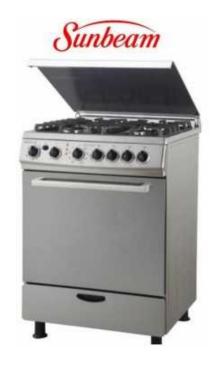

## Sunbeam 4 plate gaselectric stove (4399 R)

Location Gauteng, Pretoria

https://www.freeadsz.co.za/x-11282-z

Sunbeam 4 plate gas/electric stove

Model: SGHE-600S Display model Price: R4 399 Area: Pta North

Description

Has an Auto Ignition!

Specifications:

Satin stainless steel

4 Gas burners

Multi function electric oven with 8 functions.

Dish warmer compartment

Auto ignition

Double glazed oven door

Adjustable legs

Mechanical timer

Rotisserie Thermo Fan

| Sunbeam 4 stove |  |
|-----------------|--|

| nttp<br>2-z                     |  |
|---------------------------------|--|
| nttps://www.freeadsz.co.<br>2-z |  |
| \ \{\bar{\}}                    |  |
|                                 |  |
| .₹                              |  |
| Te                              |  |
| a e                             |  |
| ds                              |  |
| Z.C                             |  |
| Ö                               |  |