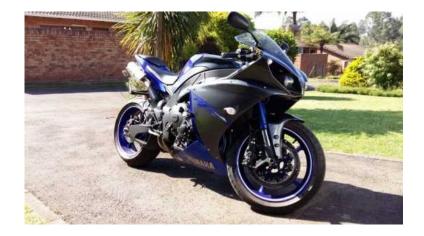

## Yamaha R1 Big Bang (27000 R)

Location **Gauteng, Pretoria** https://www.freeadsz.co.za/x-113526-z

2014 Yamaha R1 Big Bang for sale! Only 7500km on the clock. Spotless condition! Full yoshi system Crash bobbins Extremely fast. Rare in this colours. No swaps or trades No joy!