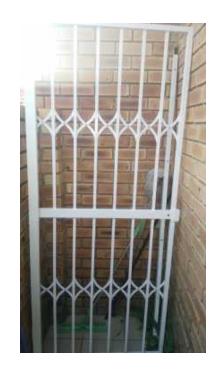

## **Security Gate (600 R)**

Location **Gauteng, Pretoria** https://www.freeadsz.co.za/x-115002-z

VERY sturdy security gate with double pin lock. Was used in our passage, but can also be used in a standard door without the frame.

Width with frame: 95cm Width without frame: 83.5cm

Height: 175

| Security Gate  https://www.freeadsz.co.za/x-1150 02-z |
|-------------------------------------------------------|-------------------------------------------------------|-------------------------------------------------------|-------------------------------------------------------|-------------------------------------------------------|-------------------------------------------------------|-------------------------------------------------------|-------------------------------------------------------|-------------------------------------------------------|-------------------------------------------------------|