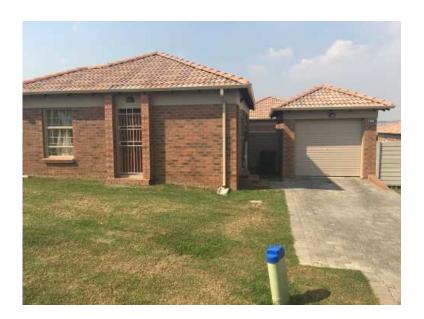

## 65sq Estate House to rent in Thatch Hill Estate near Heuweloord (6900 R)

Gauteng, Centurion Location

https://www.freeadsz.co.za/x-115036-z

65 sq Neat and clean Estate House in a security complex to rent Thatch Hill Estate near Heuweloord

3 bedrooms with built-in cupboard

2 bathrooms, shower and bath

Open-plan kitchen with sandstone counter tops and cupboard space.

Open-plan lounge and well maintained private garden

Single garage

24 hour access security

Pets friendly

Close to Shops and Schools

For viewing show house open 7 Days a week.

Contact Rebotile for further

| tps://www.freeadsz.co.za/ኦ | euweloord | hatch  | באמום ווטטס וטו |
|----------------------------|-----------|--------|-----------------|
| /.freead                   | <u>a</u>  | ≝      | מוכי - וכי      |
| sz.co.za/                  |           | Estate | מטמ             |