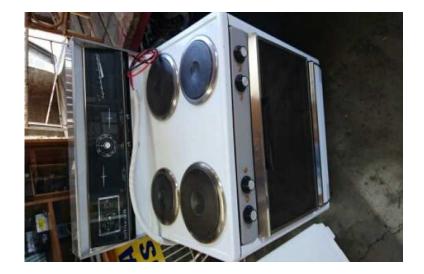

## fuchsware premier30 stove (2500 R)

Location **Gauteng, Vereeniging** https://www.freeadsz.co.za/x-115122-z

premier30 stove electric4 plate oven and

| 四級重 | fuchsware premier30 stove                 |
|-----|-------------------------------------------|
|     | https://www.freeadsz.co.za/x-1151<br>22-z |
|     | fuchsware premier30 stove                 |
|     | https://www.freeadsz.co.za/x-1151<br>22-z |
|     | fuchsware premier30 stove                 |
|     | https://www.freeadsz.co.za/x-1151<br>22-z |
|     | fuchsware premier30 stove                 |
|     | https://www.freeadsz.co.za/x-1151<br>22-z |
|     | fuchsware premier30 stove                 |
|     | https://www.freeadsz.co.za/x-1151<br>22-z |
|     | fuchsware premier30 stove                 |
|     | https://www.freeadsz.co.za/x-1151<br>22-z |
|     | fuchsware premier30 stove                 |
|     | https://www.freeadsz.co.za/x-1151<br>22-z |
|     | fuchsware premier30 stove                 |
|     | https://www.freeadsz.co.za/x-1151<br>22-z |
|     | fuchsware premier30 stove                 |
|     | https://www.freeadsz.co.za/x-1151<br>22-z |
|     | fuchsware premier30 stove                 |
|     | https://www.freeadsz.co.za/x-1151<br>22-z |