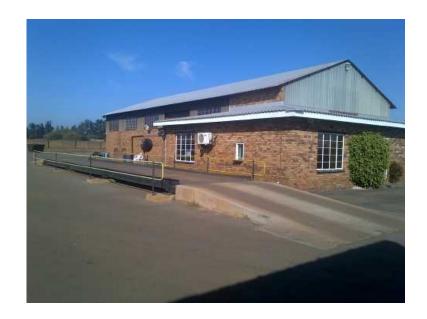

回货经间

Industrial site for sale or rent in Westonaria, 4 Offices 2 workshops with floor size of 12m x 12m each 15m weighbridge. Parking under car ports, change room with eating house and small shop area. Feel free to contact