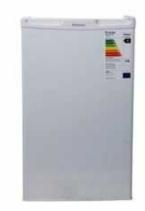

## Hisense H130RW 130L Fridge (2131 R)

Location Gauteng, Centurion

https://www.freeadsz.co.za/x-116247-z

## H130RWH

Hisense H130RW 130Lt. Fridge Retail Box 1 year warranty -100Lt. net capacity, Freezer: 12Lt., energy efficient, eco-friendly, reversible door design, Direct cooling system, Vegetable Crisper, Includes Ice tray.

## **Product Overview**

Hisense refrigerators come with more efficient cooling systems that keep your food fresher. This Hisense H130RW 100Lt. small but capable, convenient and stylish white bar fridge also includes a freezer compartment inside. A rated energy class to save energy usage making it more environmentally friendly. This little bar fridge has a reversible door function to ensure that no matter where you place it or whether you are left or right handed, opening the door will always be convenient to you so you ca be rest assured if you need the door to open left or right it's covered on this model.. The easily removable door seals can effectively isolate external heat and is also easy to maintain and clean.