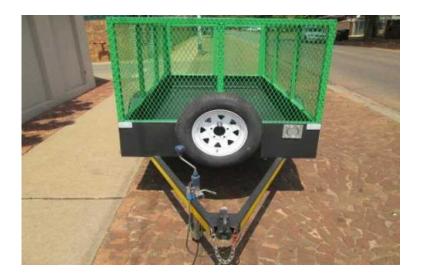

## SMALL GARDENFURNITURE TRAILER. (11000 R)

Location Gauteng, Moot https://www.freeadsz.co.za/x-11747-z

Boosh Bebee Trailers is a builder of trailers and is SABS approved. To all our clients - have a wonderful festive season and a prosperous new year.

Loading area - Length 2.4m x 1.2m wide and 1m high. T/Coupler clip-on. 1 x Axle. 2 x "13" Rim and Tyres. 1 x Spare wheel. 1 x Jockey wheel. Solid floor.

GVM - 750kg TARA - 190kg Load - 560kg

Roadworthy RC 1 papers with VIN No.

Our Christmas special - 5% off on this trailer. 1 December till 20 December 2015. We require a deposit of 60% to start the building of the trailer and the other 40% balance on the day of collection.