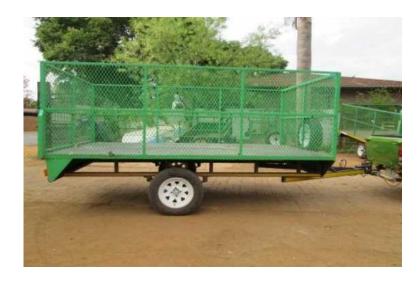

## ALL PURPOSEFURNITURE TRAILER. 750kg (15000 R)

Gauteng, Moot Location

https://www.freeadsz.co.za/x-11748-z

Boosh Bebee trailers is a builder of trailers and is SABS approved.

To all our clients - have a wonderful festive season and a prosperous new year.

Loading area - Length 3m x 1.8m wide x 1m high.

T/Coupler clip-on.

1 x Axle.

2 x "13" Rim and Tyres.

1 x Spare wheel.

1 x Jockey wheel.

Gate at the back.

Expanded mesh on the sides.

GVM - 750kg

**TARA - 290kg** 

Load - 460kg

Roadworthy RC 1 papers with VIN No.

Our Christmas special - 5% off on this offer. 1 Decmeber till 20 December 2015. We require a deposit of 60% to start the building of the trailer and the other 40% balance on day of