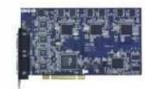

## Casey PCI 8 Channel DVR (2256 R)

Location Gauteng, Centurion https://www.freeadsz.co.za/x-118041-z

Casey PCI 8 Channel DVR - Esquire PCI 8 Channel DVR TD-4408-S series are professional 4/8CH real time HD1/near real time D1 hardware compression cards. They adopt standard H.264 baseline compression format and industrys advanced SOC technics, to guarantee excellent video quality and outstanding robustness of system. TD-4400 supports 4/8/16CH video input, and 4/8/16CH audio input. User can get powerful network function, smart phone surveillance, and centralized control by CMS. Complete network SDK avaible to easily integrate with other applications. Features: 8 CH real time recording. Standard H.264 main profile compression High image quality low bite rate Hardware compression to free CPU resource. Powerful H.264 SOC technics and low power consumption chip, a guarantee of robustness of system Display mode: 1/4/8/16/24/32/64 divisions Powerful smart phone surveillance supporting Windows Mobile, Symbian, and Iphone. Google phone, Blackberry Compatible with 3G. Recording Mode: manualTD-4408