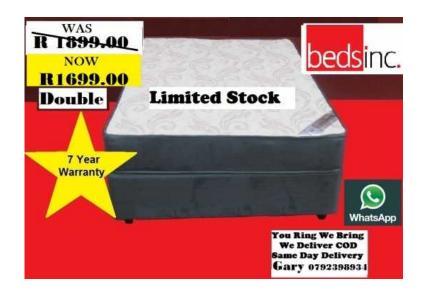

## **Huge clearance Sale (1699 R)**

Location Gauteng, Roodeplaat

https://www.freeadsz.co.za/x-118100-z

## Crown Master 7

Technologicaly Advanced Tech Edge System to ensure durability and larger sleeping surface

This mattress is manufactured using multiple layers of the finest quality hypo-allergenic medium density foams and materials

Has suede panels that match the base.

Base Has 6 Dome (legs) grey suede fabric thus eliminating the need for night frills Has a 7 Year Factory Warranty.

All Our Products come with Full Factory Warranties and are delivered on a C.O.D basis. Our vehicles are equipped with speed point machines therefore it is possible to swipe your card at the time of delivery. This will ensure that you are getting exactly what you are paying for and you only pay when you receive your purchase, therefore your purchase is.