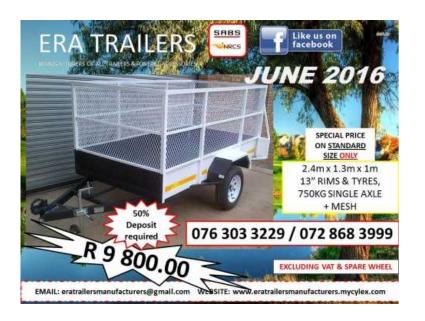

## Trailer with Mesh 2.4m R9800.00 New June Special (9800 R)

Location Gauteng, Cullinan https://www.freeadsz.co.za/x-118118-z

2.4m x 1.3m x 1m 750kg single axle 13" rims and tyres with mesh including reg papers SABS Approved

Contact us for a quote on different sizes

Deposit required on order 50 percent balance by completion Collections

| ]<br>[<br>] | Trailer with Mesh 2.4m                              |
|-------------|-----------------------------------------------------|
|             | https://www.freeadsz.co.za/x-1181<br>18-z           |
|             | Trailer with Mesh 2.4m<br>R9800.00 New June Special |
|             | https://www.freeadsz.co.za/x-1181<br>18-z           |
|             | Trailer with Mesh 2.4m<br>R9800.00 New June Special |
|             | https://www.freeadsz.co.za/x-1181<br>18-z           |
|             | Trailer with Mesh 2.4m<br>R9800.00 New June Special |
|             | https://www.freeadsz.co.za/x-1181<br>18-z           |
|             | Trailer with Mesh 2.4m<br>R9800.00 New June Special |
|             | https://www.freeadsz.co.za/x-1181<br>18-z           |
|             | Trailer with Mesh 2.4m<br>R9800.00 New June Special |
|             | https://www.freeadsz.co.za/x-1181<br>18-z           |
|             | Trailer with Mesh 2.4m<br>R9800.00 New June Special |
|             | https://www.freeadsz.co.za/x-1181<br>18-z           |
|             | Trailer with Mesh 2.4m<br>R9800.00 New June Special |
|             | https://www.freeadsz.co.za/x-1181<br>18-z           |
|             | Trailer with Mesh 2.4m<br>R9800.00 New June Special |
|             | https://www.freeadsz.co.za/x-1181<br>18-z           |
|             | Trailer with Mesh 2.4m<br>R9800.00 New June Special |
|             | https://www.freeadsz.co.za/x-1181<br>18-z           |