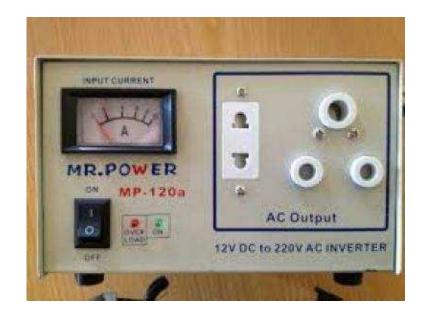

## MR POWER MODULAR INVERTERS 120W 12V (251 R)

Location Gauteng, Johannesburg

https://www.freeadsz.co.za/x-118313-z

MR POWER MODULAR INVERTERS 120W 12V

- 2 AC Plugs PRICES ARE EXCLUSIVE OF VAT!!!!

SA Energy Group stocks a wide range of the following items: LED Lights, LED Solar Light Systems, Solar Regulators, Solar Batteries, Solar Geysers,