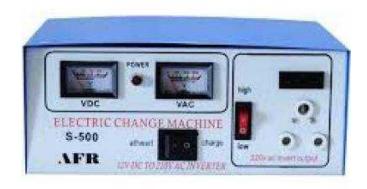

## **AFR 120W, 12V - 220V AC INVERTER (151 R)**

Location Gauteng, Johannesburg

https://www.freeadsz.co.za/x-118314-z

AFR 120W, 12V - 220V AC INVERTER

- Input Voltage ââ,¬â€œ Dc10-14V
- Input Current ââ,¬â€œ 0.15 ââ,¬â€œ 13A
- Self consumption ââ,¬â€œ 1.5%
- Output Voltage ââ,¬â€œ AC 165-270V
- Output Frequency ââ,¬â€œ 50-60Hz
- Efficiency ââ,¬â€œ 75%
- Measurement ââ,¬â€œ 197x160x100mm