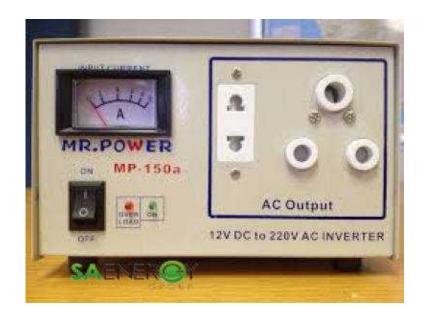

## MR POWER MODULAR INVERTERS 150W 12V (259 R)

Location **Gauteng, Johannesburg** https://www.freeadsz.co.za/x-118316-z

MR POWER MODULAR INVERTERS 150W 12V

- 2 AC Plugs

PRICES ARE EXCLUSIVE OF VAT!!!!

SA Energy Group stocks a wide range of the following items: LED Lights, LED Solar Light Systems, Solar Regulators, Solar Batteries, Solar Geysers,