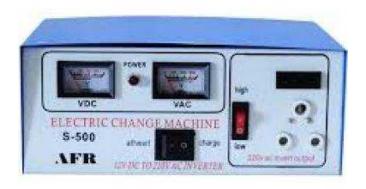

## **AFR 150W, 12V -220V AC INVERTER (160 R)**

Location Gauteng, Johannesburg

https://www.freeadsz.co.za/x-118317-z

AFR 150W, 12V -220V AC INVERTER

- Input Voltage ââ,¬â€œ Dc10-14V
- Input Current ââ,¬â€œ 0.15 ââ,¬â€œ 13A
- Self consumption ââ,¬â€œ 1.5%
- Output Voltage ââ,¬â€œ AC 165-270V
- Output Frequency ââ,¬â€œ 50-60Hz
- Efficiency ââ,¬â€œ 75%
- Measurement ââ,¬â€œ 197x160x100mm