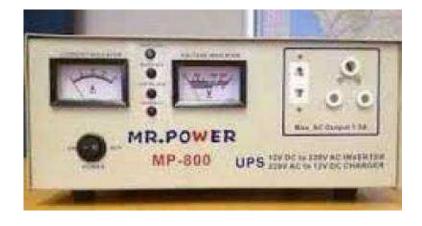

# MR POWER MODULAR INVERTERS 800W 12V (1025 R)

Location Gauteng, Johannesburg https://www.freeadsz.co.za/x-118319-z

#### MR POWER MODULAR INVERTERS 800W 12V

- Built-in Charger
- 2 AC Plugs
- Current & Voltage Indicator